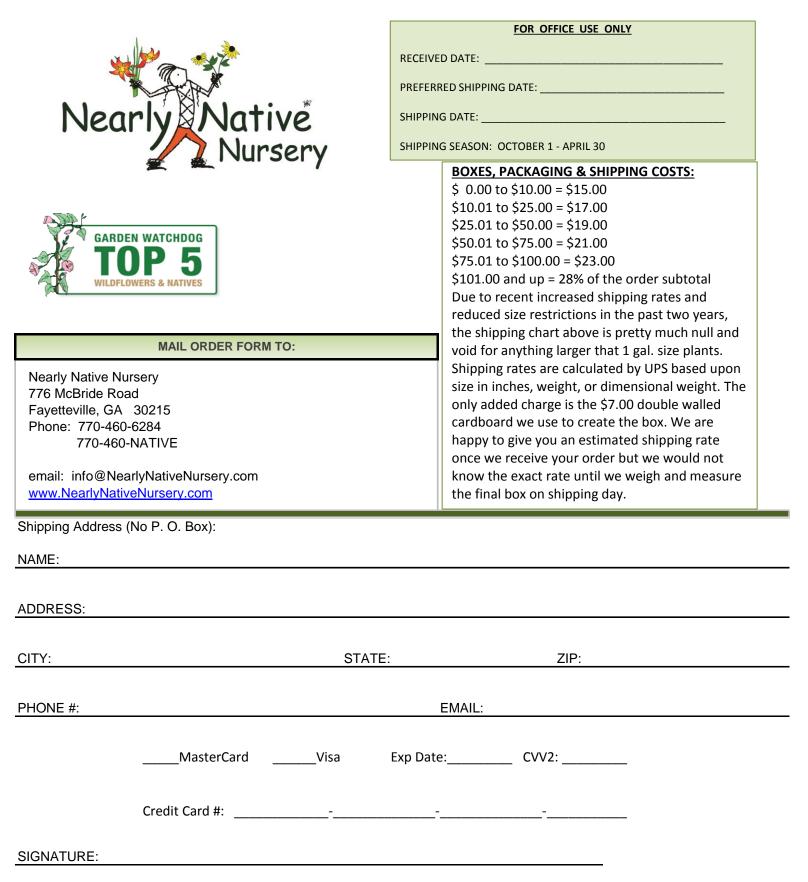

## BILLING ADDRESS FOR CREDIT CARD:

The correct billing address is critical in order to process this transaction.

## MAKE CHECK OR MONEY ORDER PAYABLE TO: NEARLY NATIVE NURSERY

\*NOTE: In order to ensure you receive the correct plants, please use the botanical names from our catalog. With so many common names for plants, this will guarantee you receive the correct plant.

| PLANT SPECIES | Quantity | Size | Price | Total |
|---------------|----------|------|-------|-------|
|               |          |      |       |       |
|               |          |      |       |       |
|               |          |      |       |       |
|               |          |      |       |       |
|               |          |      |       |       |
|               |          |      |       |       |
|